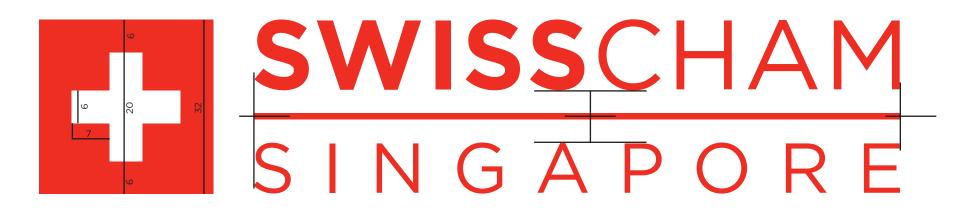

### **BRAND BOOK**

14 MARCH 2017

OUR LITTLE COMPANY PTE LTD | hello@our-little-company.com | www.our-little-company.com | 27 Purvis Street - #0402 Suite D - Singapore, 188604

LOGO

- The Swiss cross must be 1/6 longer than wide = relation 7/6
- "SWISS" is uppercase, Gotham Bold font and "CHAM" in uppercase, Gotham Book font, letter spacing = 25
- SINGAPORE is uppercase, Gotham book font, letter spacing= 382
- The red line is centered vertically

LOGO Colors

Pantone 485C RGB = 218, 41, 28 HEX/HTML = DA291C CMYK = 0, 95, 100, 0

Reference in Pantone website (https://www.pantone.com/color-finder/485-C)

LOGO LAYOUT

LOGO LAYOUTS